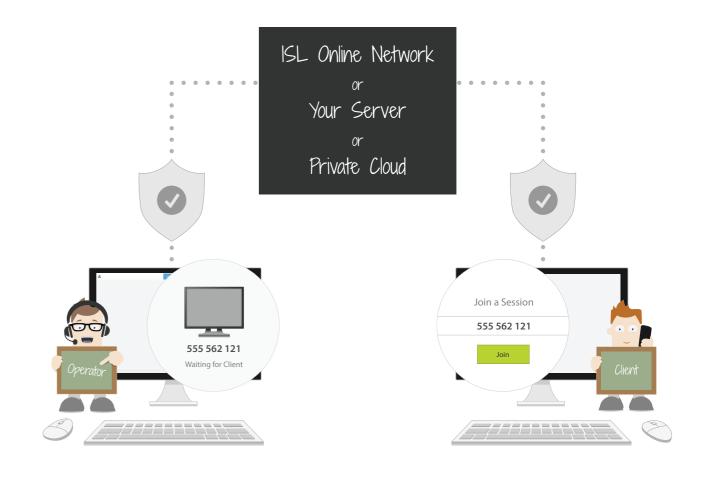

### We let you choose: SaaS or Server License or a Private Cloud

You are welcome to use ISL Online either as a service hosted on our cloud, a Server License hosted on your own server, or a private cloud. What to expect?

The SaaS is a perfect combination of ease of use and excellent performance with a 99.95% uptime, optimal speed and performance guaranteed. To start using SaaS, simply create an account at ISL Online and go with the flow.

The self-hosted Server License is another great option which offers total privacy and independence with all your data kept in a closed corporate environment. It's installed on your own server with all remote connections then established through that server.

To add even more capacity and reliability to the completely private and independent self-hosted system, you are welcome to connect several servers into a corporate Internet communications network – a Private Cloud.