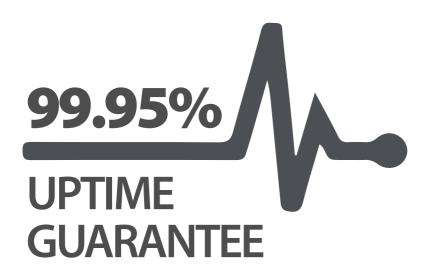

#### We guarantee at least 99.95% uptime

ISL Online is based on cloud computing technologies hosted by more than 50 data centres around the world, assuring 24/7/365 availability and at least 99.95% uptime. Nonetheless, we try to do even better every year and thus managed to exceed the SLA commitment with the average uptime of 99.98% in the past five years.